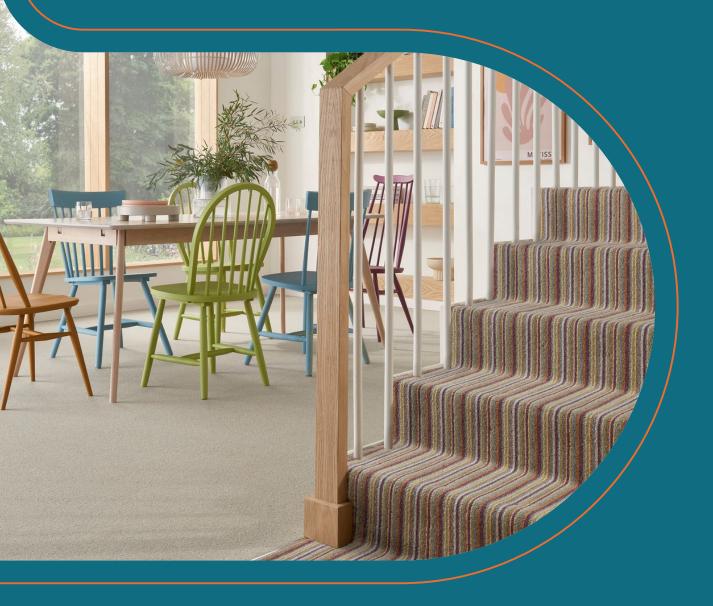

## Bakerloo

Coloured brown on the Tube map, the colourways of our multi-striped Bakerloo all feature a range of natural shades: browns alternating with greys and beiges.

## Bakerloo