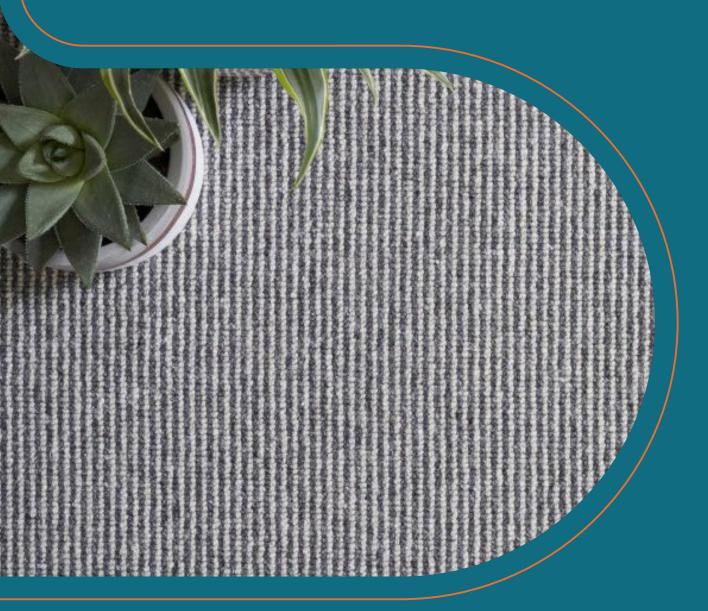

## Mainline

Mainline is the finest of narrow two-colour stripes. This elegant stripe is subtle and smart and will give any room or office a sophisticated appearance. Coordinating Centre Point plains are available to create stunning design combinations.

## PRODUCT SPECIFICATION SHEET

| Construction   | Loop Pile                               |
|----------------|-----------------------------------------|
| Pile Content   | 100% 3 Ply Wool                         |
| Size           | Widths 4m & 5m                          |
| Backing        | Action                                  |
| Pile Height    | 3.2mm                                   |
| Total Height   | 6.4mm                                   |
| Pile Weight    | 1040 gr/m <sup>2</sup>                  |
| Total Weight   | 2125 gr/m <sup>2</sup>                  |
| Tog Rating     | 1.3                                     |
| Pattern        | Stripes, Two-Tone                       |
| Pattern Repeat | 1100mm (Liverpool Street)               |
| Suitability    | 23 Heavy Domestic & 32 General Contract |