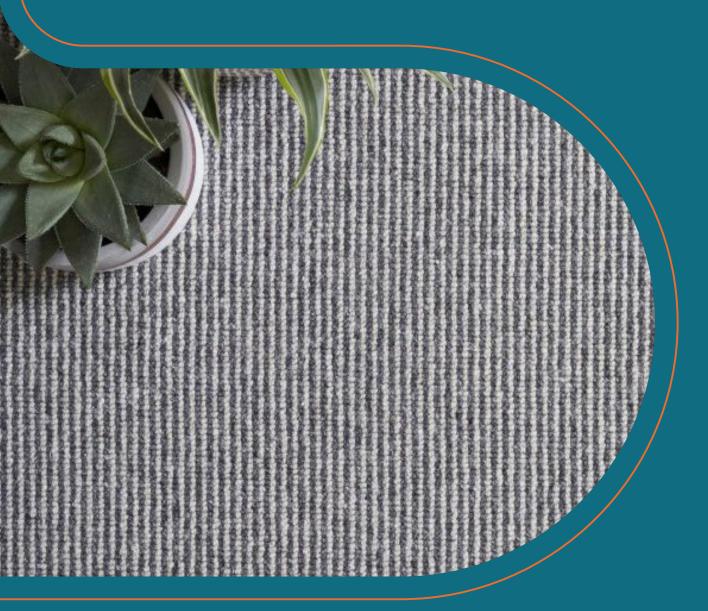

## Mainline

Mainline is the finest of narrow two-colour stripes. This elegant stripe is subtle and smart and will give any room or office a sophisticated appearance. Coordinating Centre Point plains are available to create stunning design combinations.