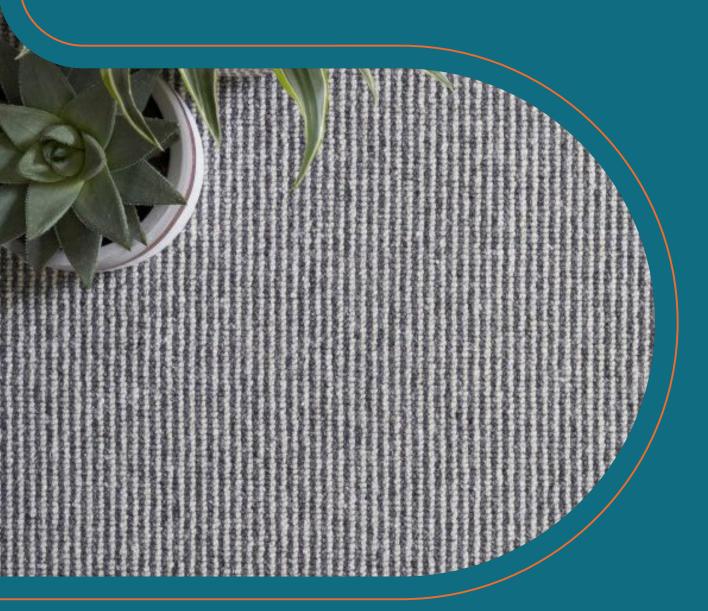

## Mainline

Mainline is the finest of narrow two-colour stripes. This elegant stripe is subtle and smart and will give any room or office a sophisticated appearance. Coordinating Centre Point plains are available to create stunning design combinations.

## PRODUCT SPECIFICATION SHEET

| Construction   | Loop Pile                               |
|----------------|-----------------------------------------|
| Pile Content   | 100% 3 Ply Wool                         |
| Size           | Widths 4m & 5m                          |
| Backing        | Action                                  |
| Pile Height    | 3.2mm                                   |
| Total Height   | 6.4mm                                   |
| Pile Weight    | 1040 gr/m <sup>2</sup>                  |
| Total Weight   | 2125 gr/m <sup>2</sup>                  |
| Tog Rating     | 1.3                                     |
| Pattern        | Stripes, Two-Tone                       |
| Pattern Repeat | 7mm                                     |
| Suitability    | 23 Heavy Domestic & 32 General Contract |